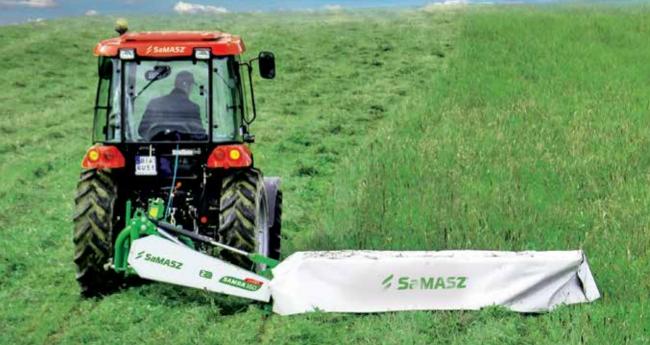

### **Disc mowers with LiteCUT cutterbar** Samba 240, Samba 280 *LiteCUT*

Rear, lightweight disc mower SAMBA with working widths from 2.40 up to 2.80 m is designed to operate on smaller farms. Mower works well in hilly as well as swamp areas, where machines and tractors weight is of great importance. The use of modernized pressure relief system allows for optimal ground pressure adjustment.

#### Advantages of Samba mowers:

- light design,
- · lower power demand with comparable alternative drum mower,
- new LiteCUT cutterbar,
- regulated rear and front guards significantly facilitate replacement of cutting knives,
- rubber swath guides resistant to windin-up when operating in higher grass (option),
- setting up: the transport, operating or rest positions by means of hydraulic cylinder.