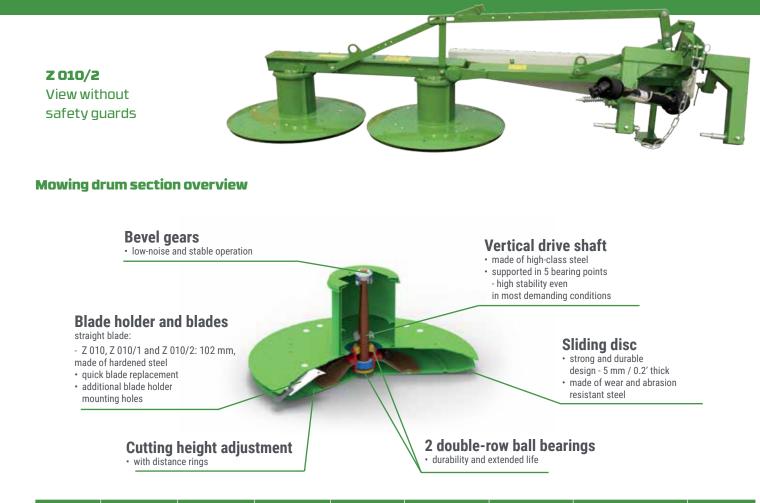

### Advantages:

- Genious invention of 20th century cuts perfectly either lying grass or very high sedge - cane,
- Factory set 5,8 cm (2") cutting height, regulated by distance rings,
- DLG Signum Test,
- Solid and tough design,
- Idling running:
- on PTO shaft (Z 010/2)
- on pulley (Z 010 and Z 010/1),
- Safety breakaway device,
- Additional knives and mounting lever,

- · Ideally fitted to the ground and even working height,
- · Safety breakaway device spring with adjustable deflection,
- · Quick and easy knife replacement,
- · Standard-delivered PTO shaft with holder,
- Low noise and stable operation,
- PTO 540 rpm,
- Adjustable lower pins,
- Solid metal guard with cover,
- Hydraulic lifting system (option).