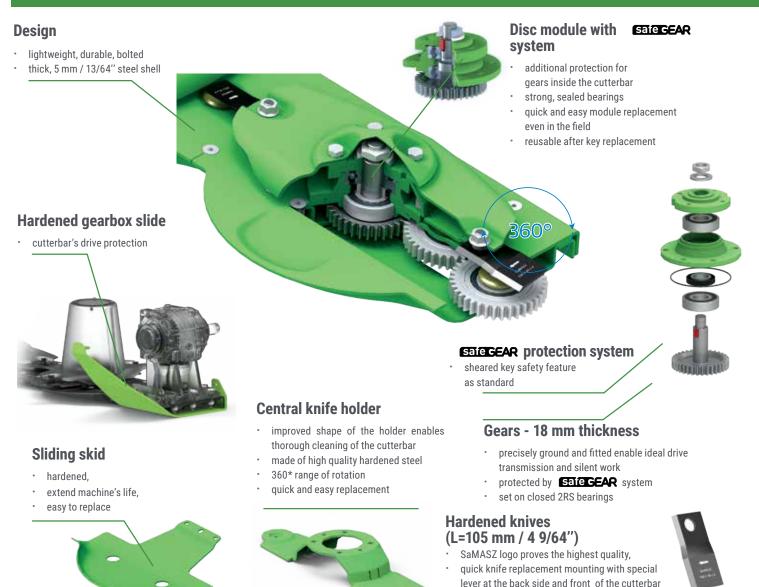

## Cutterbar LiteCUT

**New LiteCUT cutterbar is another model of the cutterbar installed in lightweight mowers - SAMBA.** Designed for operation on smaller farms and on hilly and swamp areas. Completely new design provides reliability, high durability and precise cutting line, and all that with reduced power demand.

### **Disc mowers with LiteCUT cutterbar** Samba 240, Samba 280 *LiteCUT*

Rear, lightweight disc mower SAMBA with working widths from 2.40 up to 2.80 m is designed to operate on smaller farms. Mower works well in hilly as well as swamp areas, where machines and tractors weight is of great importance. The use of modernized pressure relief system allows for optimal ground pressure adjustment.

#### Advantages of Samba mowers:

- light design,
- · lower power demand with comparable alternative drum mower,
- new LiteCUT cutterbar,
- regulated rear and front guards significantly facilitate replacement of cutting knives,
- rubber swath guides resistant to windin-up when operating in higher grass (option),
- setting up: the transport, operating or rest positions by means of hydraulic cylinder.

SAMBA mowers equipped with SaMASZ LiteCUT cutterbar features, quick knife replacement system, hardened discs and slides, central knife holder and strengthened load-bearing bushings. In addition, central knife holders design has a great influence on cleaning the cutterbar.