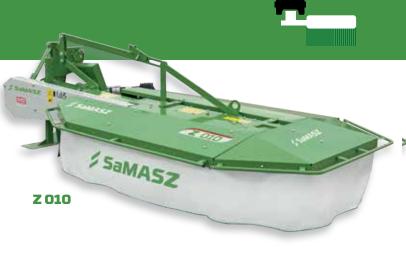

## **Rear 2-drum** mowers z 010/1, z 010/2

Drum mowers 1,65 m (5'5") to 2,10 m (6'11") have solid design and are very durable. Tough, resistant gearbox is the most essential part of all our mowers.

Special mowing drums transport cut material and lay it down into a smooth swath.

SaMASZ

Thanks to hydraulic lifting (optional equipment), mower can be easily transported at the rear or side of the tractor.

### Z 010/1H