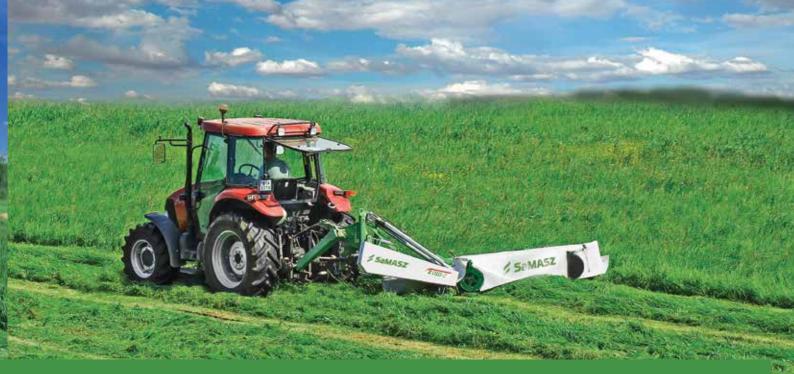

## **Rear 2-drum** mowers z 010/1, z 010/2

Drum mowers 1,65 m (5'5") to 2,10 m (6'11") have solid design and are very durable. Tough, resistant gearbox is the most essential part of all our mowers.

Special mowing drums transport cut material and lay it down into a smooth swath.

### Advantages:

- Genious invention of 20th century cuts perfectly either lying grass or very high sedge - cane,
- Factory set 5,8 cm (2") cutting height, regulated by distance rings,
- DLG Signum Test,
- Solid and tough design,
- Idling running:
- on PTO shaft (Z 010/2)
- on pulley (Z 010 and Z 010/1),
- Safety breakaway device,
- Additional knives and mounting lever,

- · Ideally fitted to the ground and even working height,
- · Safety breakaway device spring with adjustable deflection,
- · Quick and easy knife replacement,
- · Standard-delivered PTO shaft with holder,
- Low noise and stable operation,
- PTO 540 rpm,
- Adjustable lower pins,
- Solid metal guard with cover,
- Hydraulic lifting system (option).